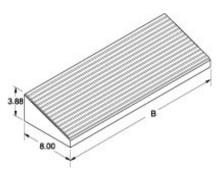

## Footrest S2CF Series

- Generally used in combination with plinth.
- Provides a raised foot support to relieve back stress.
- Gives the installation a "finished" appearance.
- Available in 24", 36", 48" and 60" widths.
- Maintains NEMA rating of system.
- Formed 14 gauge steel.
- Also offered with formed 14 gauge stainless steel.
- Rubber tread for added traction on footrest surface.
- Available in light gray and natural stainless steel.

| RAL 7035 Light<br>Gray | Stainless<br>Steel | В              |
|------------------------|--------------------|----------------|
| Part No.<br>2CLF24     | Part No. 2CSF24    | <b>B</b> 24.00 |
| 2CLF36                 | 2CSF36             | 36.00          |
| 2CLF48                 | 2CSF48             | 48.00          |
| 2CLF60                 | 2CSF60             | 60.00          |