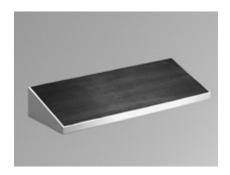

## Footrest S2CF Series

- Generally used in combination with plinth.
- Provides a raised foot support to relieve back stress.
- Gives the installation a "finished" appearance.
- Available in 24", 36", 48" and 60" widths.
- Maintains NEMA rating of system.
- Formed 14 gauge steel.
- Also offered with formed 14 gauge stainless steel.
- Rubber tread for added traction on footrest surface.
- Available in light gray and natural stainless steel.